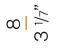

|
| WEIGHT                     | 4,88 Kg                  |
| PROTECTION DEGREE          | IP40                     |
| COLOUR TOLLERANCES         | SDCM 3                   |
| GLOW WIRE TEST PERFORMANCE | 850°                     |
| PACKING DIMENSIONS (CM)    | 58,0 x 14,0 x 58,0       |
|                            |                          |



Ceiling or wall lighting fixture for interiors, with direct light emission.

Pickled sheet metal ceiling/wall bracket in polyacrylic paint.

Pickled sheet metal structure in polyacrylic paint.

Aluminium dissipation plates.

Pickled sheet metal covers in white, black or bronze polyacrylic paint, or with gold leaf coating.

 $\label{thm:modelled} \mbox{Modelled polycarbonate diffuser with opaline finish.}$ 







## Technical drawing







## **Application**



#### Polar diagram