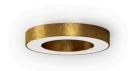

Ceiling or wall lighting fixture for interiors, with direct light emission.

Pickled sheet metal ceiling/wall bracket in polyacrylic paint.

Pickled sheet metal structure in polyacrylic paint.

Aluminium dissipation plates.

Pickled sheet metal covers in white, black or bronze polyacrylic paint, or with gold leaf coating.

 $\label{thm:modelled} \mbox{Modelled polycarbonate diffuser with opaline finish.}$ 