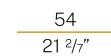

|
| WEIGHT                     | 4,88 Kg                  |
| PROTECTION DEGREE          | IP40                     |
| COLOUR TOLLERANCES         | SDCM 3                   |
| GLOW WIRE TEST PERFORMANCE | 850°                     |
| PACKING DIMENSIONS (CM)    | 58,0 x 14,0 x 58,0       |
|                            |                          |



Ceiling or wall lighting fixture for interiors, with direct light emission.

Pickled sheet metal ceiling/wall bracket in polyacrylic paint.

Pickled sheet metal structure in polyacrylic paint.

Aluminium dissipation plates.

Pickled sheet metal covers in white, black or bronze polyacrylic paint, or with gold leaf coating.

 $\label{thm:modelled} \mbox{Modelled polycarbonate diffuser with opaline finish.}$ 







## Technical drawing







## **Application**



#### Polar diagram