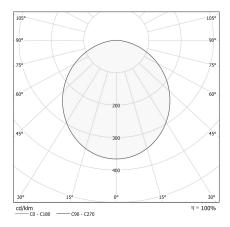

|
| PROTECTION DEGREE          | IP40                     |
| COLOUR TOLLERANCES         | SDCM 3                   |
| GLOW WIRE TEST PERFORMANCE | 850°                     |
| PACKING DIMENSIONS (CM)    | 58,0 x 14,0 x 58,0       |
|                            |                          |



Ceiling or wall lighting fixture for interiors, with direct light emission.

Pickled sheet metal ceiling/wall bracket in polyacrylic paint.

Pickled sheet metal structure in polyacrylic paint.

Aluminium dissipation plates.

Pickled sheet metal covers in white, black or bronze polyacrylic paint, or with gold leaf coating.

 $\label{thm:modelled} \mbox{Modelled polycarbonate diffuser with opaline finish.}$ 







## Technical drawing







## **Application**



#### Polar diagram